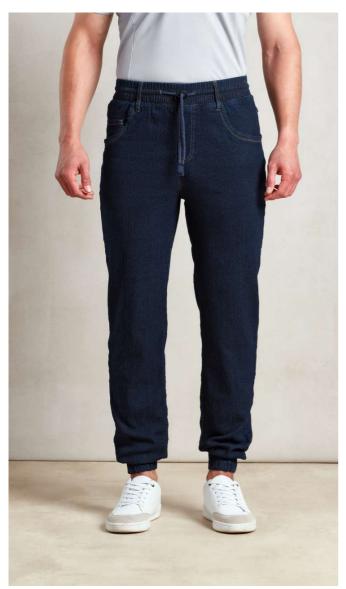

# PR556 'ARTISAN' CHEF'S JOGGING TROUSERS

## Features

Cuffed ankle

Elasticated waistband, drawcord and belt loops

Side and back pockets

Soft and stretchy fabric

#### Suggested Decoration:

Embroidery, Heat transfer, Screen printing