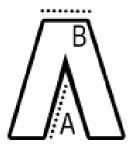

# SIZE SPECIFICATION (CM)

|                 | XS | S  | М  | L  | XL | 2XL |  |
|-----------------|----|----|----|----|----|-----|--|
| Pcs./₽          | 24 | 24 | 24 | 24 | 24 | 24  |  |
| Waist Width (B) | 36 | 42 | 48 | 54 | 60 | 66  |  |
| Inseam (A)      | 82 | 82 | 82 | 82 | 82 | 82  |  |