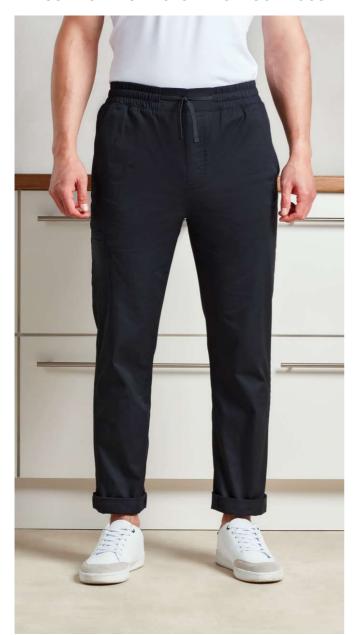

# PR557 CHEF'S RECYCLED CARGO TROUSER

#### **Features**

Elasticated waistband and drawcord

Mock stitched fly

Multiple pockets

Tapered lower leg with optional turn-up hems

Made with recycled polyester