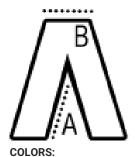

# SIZE SPECIFICATION (CM)

|                 | XS | S  | М  | L  | XL | 2XL | 3XL | 4XL |
|-----------------|----|----|----|----|----|-----|-----|-----|
| Pcs./€          | 24 | 24 | 24 | 24 | 24 | 24  | 12  | 12  |
| Waist Width (B) | 41 | 43 | 45 | 47 | 49 | 51  | 53  | 55  |
| Inseam (A)      | 79 | 79 | 79 | 79 | 79 | 79  | 79  | 79  |