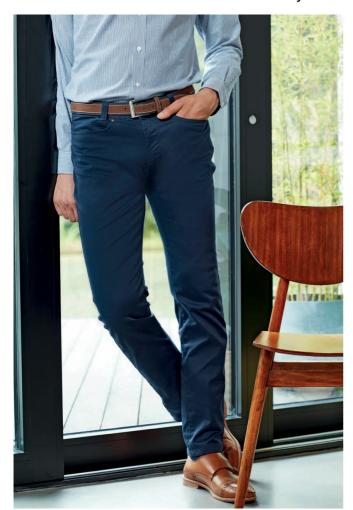

# PR560 MEN'S PERFORMANCE CHINO JEANS

## Features

Slim fit Chino with two front pockets

Two patch pockets to the rear

Rivet detail

Belt loops

Covered YKK zip fly with single metal button fastening on the waistband

Stretch fabric

Easy care