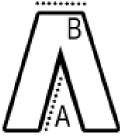

## SIZE SPECIFICATION (CM)

|                 | 8  | 10   | 12 | 14   | 16 | 18   | 20 | 22   | 24 |
|-----------------|----|------|----|------|----|------|----|------|----|
| Pcs./₽          | 24 | 24   | 24 | 24   | 24 | 24   | 24 | 24   | 24 |
| Waist Width (B) | 37 | 39.9 | 42 | 44.5 | 47 | 49.5 | 52 | 54.5 | 57 |