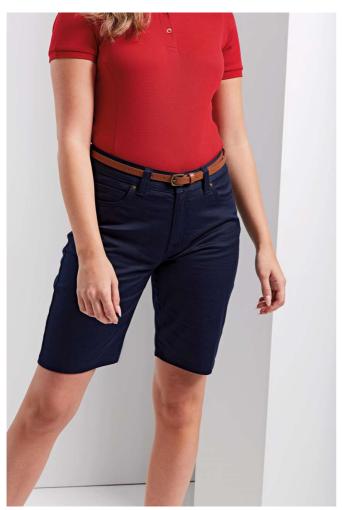

## PR572 WOMEN'S PERFORMANCE CHINO SHORTS

## **MAIN FEATURES**

260 g/m<sup>2</sup>

63% Polyester, 35% Cotton 2% Elastane Twill, 260gsm

Front and back pockets

Rivet detail

Covered YKK zip fly with single metal button fastening on the waistband

Stretch fabric