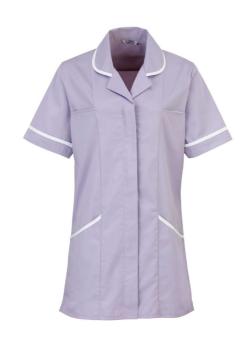

# PR604 'VITALITY' HEALTHCARE TUNIC Outlet

### Features

Rounded collar styling with contrast piped edge

Covered front zip fastening

Popper fastening above zip

Curved side pockets with contrast piped edge - 2 PU lined pen pockets

Side and back pleats for fitted styling

Contrast piped detail on sleeve cuff

Side slits