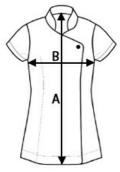

# SIZE SPECIFICATION (CM)

|                 | xs    | S     | М     | L     | XL    | 2XL   | 3XL   | 4XL   | 5XL   |
|-----------------|-------|-------|-------|-------|-------|-------|-------|-------|-------|
| Pcs./�          | 24    | 24    | 24    | 24    | 24    | 24    | 24    | 24    | 24    |
| Body Length (A) | 78    | 78.50 | 79    | 79.50 | 80    | 80.50 | 81    | 81.50 | 82    |
| Chest Width (B) | 45.50 | 48    | 50.50 | 53    | 55.50 | 58.50 | 61.50 | 64.50 | 67.50 |