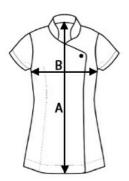

# SIZE SPECIFICATION (CM)

|                 | XS    | S     | М     | L     | XL    | 2XL   | 3XL   | 4XL   | 5XL   |
|-----------------|-------|-------|-------|-------|-------|-------|-------|-------|-------|
| Pcs./₽          | 24    | 24    | 24    | 24    | 24    | 24    | 24    | 24    | 24    |
| Body Length (A) | 78    | 78.50 | 79    | 79.50 | 80    | 80.50 | 81    | 81.50 | 82    |
| Chest Width (B) | 45.50 | 48    | 50.50 | 53    | 55.50 | 58.50 | 61.50 | 64.50 | 67.50 |