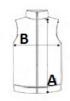

## SIZE SPECIFICATION (CM)

|                 | XXS | XS | S  | М  | L  | XL | 2XL |
|-----------------|-----|----|----|----|----|----|-----|
| Pcs./♥          | 24  | 24 | 24 | 24 | 24 | 24 | 24  |
| Body Length (A) | 58  | 58 | 58 | 58 | 58 | 58 | 58  |
| Chest Width (B) | 44  | 48 | 51 | 56 | 59 | 63 | 67  |