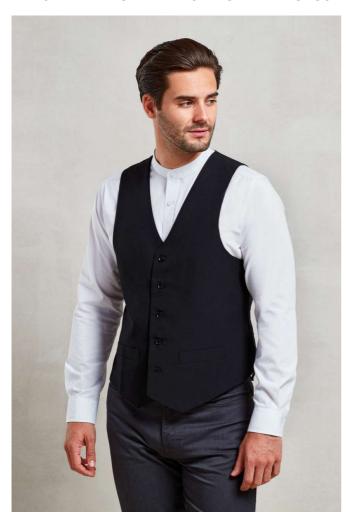

# PR622 MEN'S LINED POLYESTER WAISTCOAT

### Features

Satin-feel back with adjuster

Two functional watch pockets

Five-button fastening

Fully lined

Easy care

### COLORS:

Black

28 Apr 2025 17:44:30 Page 1 of 1