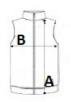

## SIZE SPECIFICATION (CM)

|                 | XXS | XS | S  | м  | L  | XL | 2XL |
|-----------------|-----|----|----|----|----|----|-----|
| Pcs./📦          | 24  | 24 | 24 | 24 | 24 | 24 | 24  |
| Body Length (A) | 55  | 55 | 55 | 55 | 55 | 55 | 55  |
| Chest Width (B) | 36  | 40 | 44 | 48 | 52 | 56 | 60  |