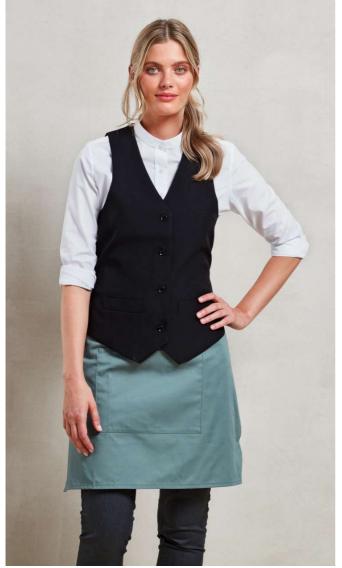

# PR623 WOMEN'S LINED POLYESTER WAISTCOAT

### 185 g/m<sup>2</sup>

**Fabric** 100% polyester plain weave

## 185gsm

Features Satin-feel back with adjuster Two functional watch pockets Four-button fastening Fully lined

Easy care