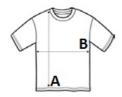

## SIZE SPECIFICATION (CM)

|                 | XS | S  | М  | L  | XL | 2XL | 3XL | 4XL |  |
|-----------------|----|----|----|----|----|-----|-----|-----|--|
| Pcs./♥          | 24 | 24 | 24 | 24 | 24 | 24  | 24  | 24  |  |
| Body Length (A) | 76 | 76 | 76 | 76 | 76 | 76  | 76  | 76  |  |
| Chest Width (B) | 46 | 50 | 54 | 58 | 62 | 66  | 70  | 74  |  |