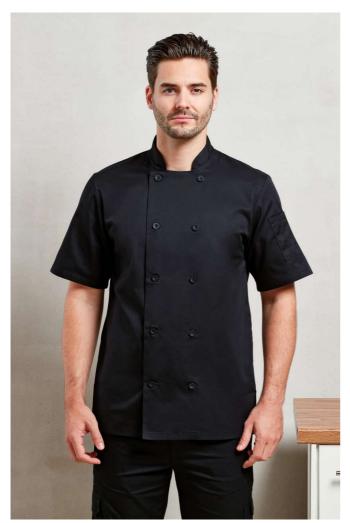

# PR656 SHORT SLEEVE CHEF'S JACKET

#### Fabric

65% Polyester, 35% Cotton Twill

195gsm

#### Features

Ten buttonhole wrap over fastening

Pen pocket on the left sleeve

Mandarin collar

High quality, long life resin buttons

Easy care