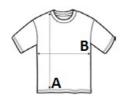

## **SIZE SPECIFICATION (CM)**

|                 | XS | S  | М  | L  | XL | 2XL |
|-----------------|----|----|----|----|----|-----|
| Pcs./€          | 24 | 24 | 24 | 24 | 24 | 24  |
| Body Length (A) | 76 | 76 | 76 | 76 | 76 | 76  |
| Chest Width (B) | 46 | 50 | 54 | 58 | 62 | 66  |