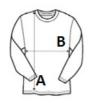

### SIZE SPECIFICATION (CM)

|                 | XS | S  | М  | L  | XL | 2XL |
|-----------------|----|----|----|----|----|-----|
| Pcs./♥          | 24 | 24 | 24 | 24 | 24 | 24  |
| Body Length (A) | 76 | 76 | 76 | 76 | 76 | 76  |
| Chest Width (B) | 46 | 50 | 54 | 58 | 62 | 66  |