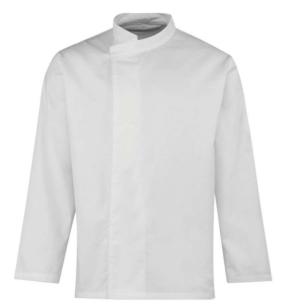

## PR669 'CULINARY' CHEF'S LONG SLEEVE PULL ON TUNIC Outlet

#### Features

Culinary pull on long sleeve Chefs' tunic

Soft hand feel

Specifically engineered for user comfort

Mandarin Collar stand with topstitching

Single press stud cross over closure for quick, easy fastening

Unisex styling