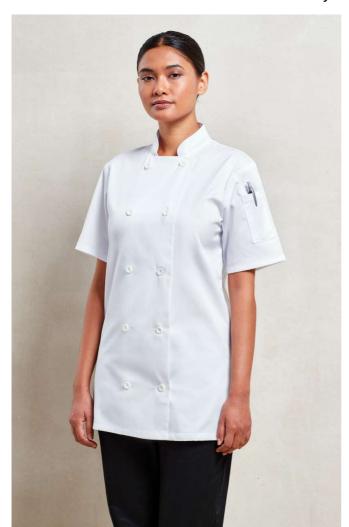

# PR670 WOMEN'S SHORT SLEEVE CHEF'S JACKET

#### Features

Ten button hole wrap over fastening

Pen pocket on the left sleeve

Panelled back for a more fitted style

Mandarin collar

Easy care

#### Suggested Decoration:

Embroidery, Heat transfer, Screen printing