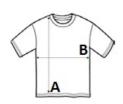

# SIZE SPECIFICATION (CM)

|                 | XS | S     | М  | L     | XL | 2XL |
|-----------------|----|-------|----|-------|----|-----|
| Pcs./€          | 24 | 24    | 24 | 24    | 24 | 24  |
| Body Length (A) | 76 | 76    | 76 | 76    | 76 | 76  |
| Chest Width (B) | 47 | 49.50 | 52 | 54.50 | 57 | 60  |