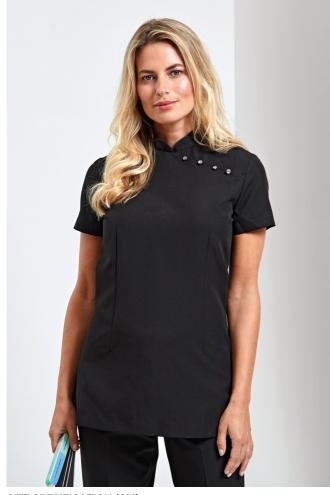

## PR681 'MIKA' BEAUTY AND SPA TUNIC

#### Features

Beauty and Spa tunic with Mandarin collar Side yoke detail with 4 feature buttons and satin trim Princess seams and bust darts for flattering fit Side vents Back zip fastening

# Satin piping to collar edge

Suggested Decoration: Embroidery, Heat transfer, Screen printing

Country Of Origin:

China

🖅 2025: **p. 154** 

SIZE SPECIFICATION (CM)

|                 | XXS  | XS | S    | м  | L    | XL | 2XL | 3XL | 4XL | 5XL |
|-----------------|------|----|------|----|------|----|-----|-----|-----|-----|
| Pcs./📦          | 12   | 12 | 12   | 12 | 12   | 12 | 12  | 12  | 12  | 12  |
| Body Length (A) | 70   | 71 | 72   | 72 | 73   | 74 | 75  | 76  | 77  | 78  |
| Chest Width (B) | 44,5 | 47 | 49,5 | 52 | 54,5 | 57 | 60  | 63  | 66  | 69  |