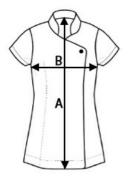

# Satin piping to collar edge

Suggested Decoration: Embroidery, Heat transfer, Screen printing

Country Of Origin:

China

🖅 2025: **p. 154** 

SIZE SPECIFICATION (CM)

|                 | XXS  | XS | S    | м  | L    | XL | 2XL | 3XL | 4XL | 5XL |
|-----------------|------|----|------|----|------|----|-----|-----|-----|-----|
| Pcs./📦          | 12   | 12 | 12   | 12 | 12   | 12 | 12  | 12  | 12  | 12  |
| Body Length (A) | 70   | 71 | 72   | 72 | 73   | 74 | 75  | 76  | 77  | 78  |
| Chest Width (B) | 44,5 | 47 | 49,5 | 52 | 54,5 | 57 | 60  | 63  | 66  | 69  |