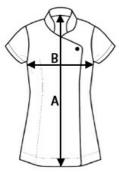

## **SIZE SPECIFICATION (CM)**

|                 | XXS  | XS | S    | М  | L    | XL | 2XL | 3XL | 4XL | 5XL |
|-----------------|------|----|------|----|------|----|-----|-----|-----|-----|
| Pcs./♥          | 12   | 12 | 12   | 12 | 12   | 12 | 12  | 12  | 12  | 12  |
| Body Length (A) | 70   | 71 | 72   | 72 | 73   | 74 | 75  | 76  | 77  | 78  |
| Chest Width (B) | 44,5 | 47 | 49,5 | 52 | 54,5 | 57 | 60  | 63  | 66  | 68  |