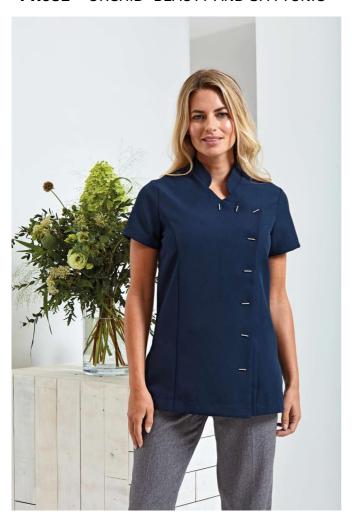

# PR682 'ORCHID' BEAUTY AND SPA TUNIC

#### Features

Beauty and Spa tunic with Mandarin collar

Asymmetric button fastening to the front with eight 'bar' shaped buttons

Side vents

Back pleat for ease of movement

Princess seams