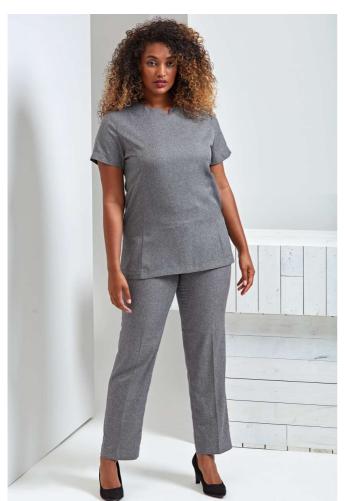

# PR688 'VIOLA' LINEN-LOOK CUT NECK BEAUTY TUNIC Outlet

#### Fabric

100% Polyester plain weave

185gsm

#### Features

Open pockets to the sides

Round neck V-cut neckline

Concealed zip back

Side vents

Easy care

## **COLORS:**

Black Heather

Blue Heather

Grey Heather

15 Jun 2025 16:47:39 Page 1 of 1