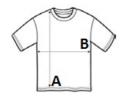

### SIZE SPECIFICATION (CM)

|                 | XS | S     | М  | L     | XL | 2XL | 3XL | 4XL | 5XL |
|-----------------|----|-------|----|-------|----|-----|-----|-----|-----|
| Pcs./�          | 12 | 12    | 12 | 12    | 12 | 12  | 12  | 12  | 12  |
| Body Length (A) | 71 | 72    | 72 | 73    | 74 | 75  | 76  | 77  | 78  |
| Chest Width (B) | 47 | 49.50 | 52 | 54.50 | 57 | 60  | 63  | 66  | 69  |