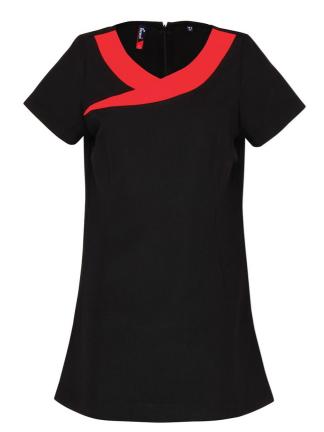

# PR691 'IVY' BEAUTY AND SPA TUNIC Outlet

#### **Features**

Beauty and Spa tunic with Panel detail

Black contrast panel detail around front neck line

Princess seams and bust darts for flattering fit

Side vents

Back zip fastening

Short sleeves

Easycare