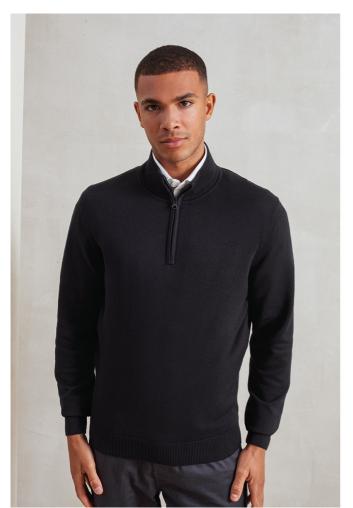

# PR695 MEN'S QUARTER-ZIP KNITTED SWEATER

### Fabric

55% Cotton, 45% Acrylic

12 Gauge Knit

#### Features

Cotton-rich long sleeve sweater

Quarter zipped neck

Ribbed knit collar, cuffs and hem

Fine gauge knit

Easy care