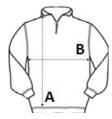

## **SIZE SPECIFICATION (CM)**

|                 | XS | S  | М  | L  | XL | 2XL | 3XL | 4XL |
|-----------------|----|----|----|----|----|-----|-----|-----|
| Pcs./₽          | 12 | 12 | 12 | 12 | 12 | 12  | 12  | 12  |
| Body Length (A) | 63 | 65 | 67 | 69 | 71 | 73  | 75  | 77  |
| Chest Width (B) | 47 | 50 | 53 | 56 | 59 | 62  | 65  | 68  |