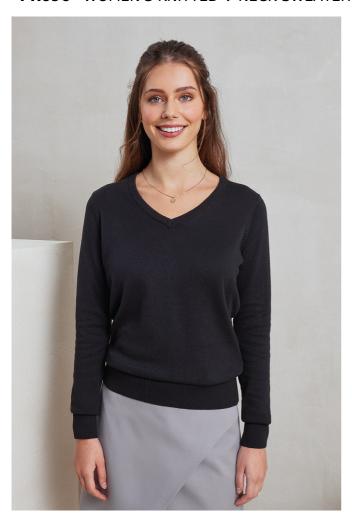

# PR696 WOMEN'S KNITTED V-NECK SWEATER

### Fabric

55% Cotton, 45% Acrylic

12 Gauge Knit

### **Features**

V-neck styling

Fine gauge knit

Ribbed knit cuffs and hem

Easy care