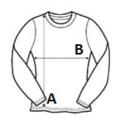

## SIZE SPECIFICATION (CM)

|                 | XS | S  | М  | L  | XL | 2XL   | 3XL | 4XL   | 5XL |
|-----------------|----|----|----|----|----|-------|-----|-------|-----|
| Pcs./€          | 12 | 12 | 12 | 12 | 12 | 12    | 12  | 12    | 12  |
| Body Length (A) | 59 | 60 | 61 | 62 | 63 | 64    | 65  | 66    | 67  |
| Chest Width (B) | 46 | 48 | 50 | 52 | 54 | 56.50 | 59  | 61.50 | 64  |