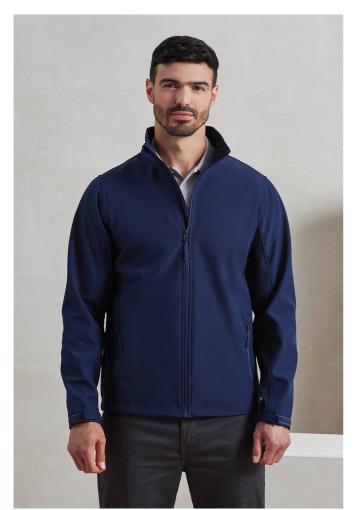

# PR810 MEN'S WINDCHECKER® PRINTABLE & RECYCLED SOFTSHELL JACKET

## **MAIN FEATURES**

280 g/m<sup>2</sup>

100% Recycled Polyester, 280gsm

Two layer zip-through softshell jacket with bonded fleece inner layer

Zipped side pockets

Hook 'n' loop strip to the cuffs

Elastic drawcord to the hem