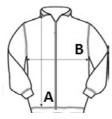

## SIZE SPECIFICATION (CM)

|                 | S     | М  | L  | XL | 2XL   | 3XL | 4XL |  |
|-----------------|-------|----|----|----|-------|-----|-----|--|
| Pcs./€          | 24    | 24 | 24 | 24 | 24    | 24  | 24  |  |
| Body Length (A) | 72    | 74 | 76 | 78 | 80    | 82  | 84  |  |
| Chest Width (B) | 44.50 | 48 | 52 | 56 | 59.50 | 61  | 67  |  |