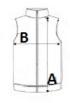

### **SIZE SPECIFICATION (CM)**

|                 | S    | М    | L    | XL   | 2XL  | 3XL  | 4XL  |
|-----------------|------|------|------|------|------|------|------|
| Pcs./€          | 24   | 24   | 24   | 24   | 24   | 24   | 24   |
| Body Length (A) | 72   | 74   | 76   | 78   | 80   | 82   | 84   |
| Chest Width (B) | 53,5 | 56,5 | 59,5 | 62,5 | 65,5 | 68,5 | 71,5 |