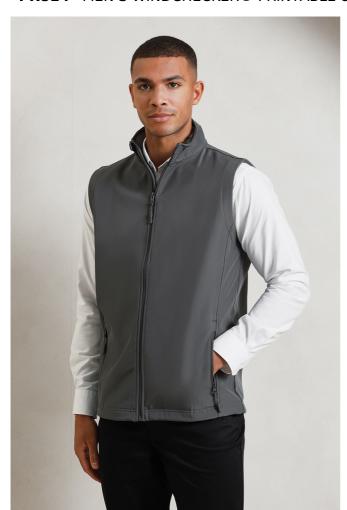

# PR814 MEN'S WINDCHECKER® PRINTABLE & RECYCLED SOFTSHELL GILET

### **MAIN FEATURES**

280 g/m<sup>2</sup>

100% Recycled Polyester, 280gsm

Two layer zip-through softshell gilet with bonded fleece inner layer

Zipped side pockets

Two handy inner patch pockets

Elastic drawcord to the hem