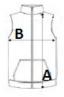

# **SIZE SPECIFICATION (CM)**

|                 | S  | М  | L  | XL | 2XL |  |
|-----------------|----|----|----|----|-----|--|
| Pcs./♥          | 24 | 24 | 24 | 24 | 24  |  |
| Body Length (A) | 68 | 70 | 72 | 74 | 76  |  |
| Chest Width (B) | 49 | 52 | 55 | 58 | 61  |  |