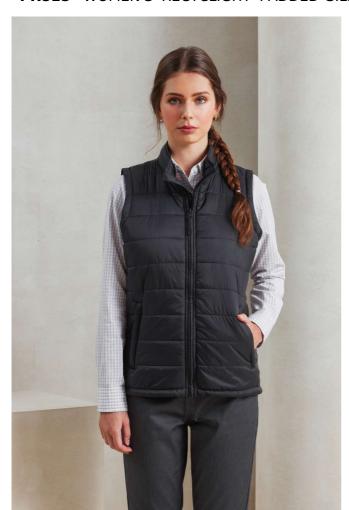

# PR815 WOMEN'S 'RECYCLIGHT' PADDED GILET

### Features

Zip-through padded gilet with horizontal baffle detail

Two zipped side pockets

Warm, lightweight and water-resistant

Front and back panels

Stuff sack for packing down

### COLORS:

Black

15 Jun 2025 01:07:52 Page 1 of 1