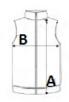

## SIZE SPECIFICATION (CM)

|                 | XS | S  | м  | L  | XL | 2XL |
|-----------------|----|----|----|----|----|-----|
| Pcs./📦          | 24 | 24 | 24 | 24 | 24 | 24  |
| Body Length (A) | 66 | 68 | 70 | 72 | 74 | 76  |
| Chest Width (B) | 43 | 46 | 49 | 52 | 56 | 60  |