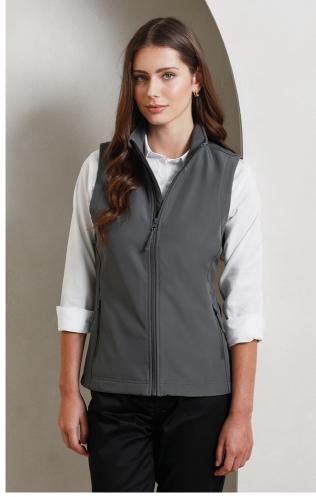

## PR816 WOMEN'S WINDCHECKER® PRINTABLE & RECYCLED SOFTSHELL GILET

## MAIN FEATURES

280 g/m<sup>2</sup> 100% Recycled Polyester, 280gsm Two layer zip-through softshell gilet with bonded fleece inner layer Zipped side pockets Two handy inner patch pockets Elastic drawcord to the hem Recycled Polyester from 24 post-consumer plastic bottles Global Recycled Standard Certified (GRS) Suggested Decoration: