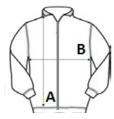

## SIZE SPECIFICATION (CM)

|                 | S    | М  | L    | XL | 2XL |  |
|-----------------|------|----|------|----|-----|--|
| Pcs./₩          | 24   | 24 | 24   | 24 | 24  |  |
| Body Length (A) | 65   | 67 | 69   | 71 | 73  |  |
| Chest Width (B) | 45,5 | 48 | 50,5 | 53 | 56  |  |