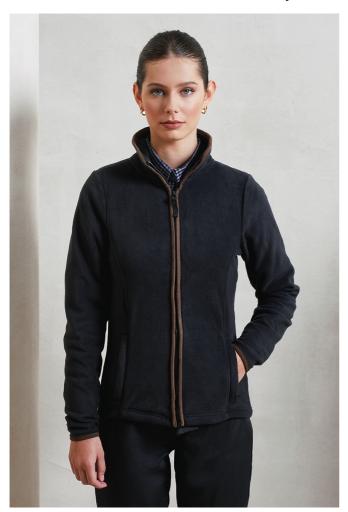

# PR824 WOMEN'S 'ARTISAN' FLEECE JACKET

### **MAIN FEATURES**

260 g/m<sup>2</sup>

100% Polyester, 260gsm

Contrast trim detail

Zip through style with two-way zipper

External zipped side pockets

Front and back panels

COLORS:

Black/Black

Moss Green/Brown Navy/Brown

15 Jun 2025 15:24:22 Page 1 of 1