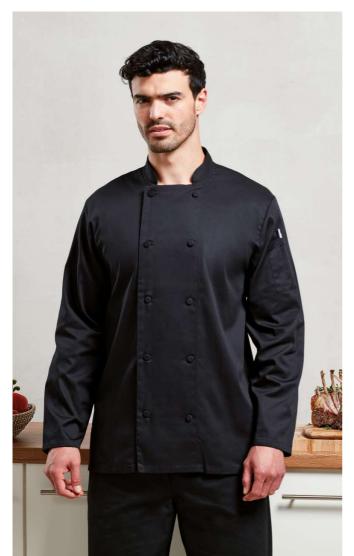

# PR903 CHEF'S LONG SLEEVE COOLCHECKER® JACKET WITH MESH BACK PANEL

### Fabric

65% Polyester, 35% Cotton Twill

170gsm

### Features

Coolchecker® back panel

Double pen pocket

Mandarin collar

Self-fabric button fastening

Moisture-wicking

Easy care

COLORS:

Black

White

15 Jun 2025 16:01:25 Page 1 of 1