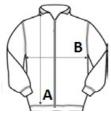

# SIZE SPECIFICATION (CM)

|                 | XS | S  | М  | L  | XL | 2XL | 4XL |  |
|-----------------|----|----|----|----|----|-----|-----|--|
| Pcs./₽          | 24 | 24 | 24 | 24 | 24 | 24  | 24  |  |
| Body Length (A) | 76 | 76 | 76 | 76 | 76 | 76  | 0   |  |
| Chest Width (B) | 48 | 52 | 56 | 60 | 64 | 68  | 0   |  |