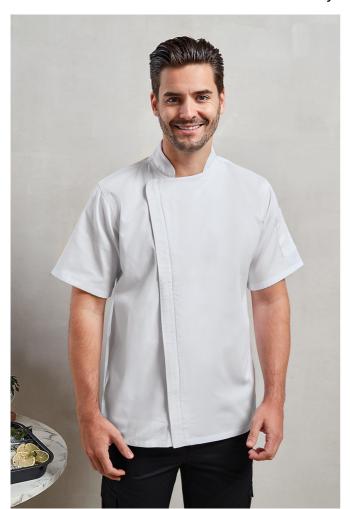

# PR906 CHEF'S ZIP-CLOSE SHORT SLEEVE JACKET

#### Features

Double pen pocket on the left sleeve

Zip through fastening

Mandarin collar

Underarm fabric variances

Easy care

### COLORS:

Black Denim

Indigo Denim

White

19 May 2025 19:19:26 Page 1 of 1