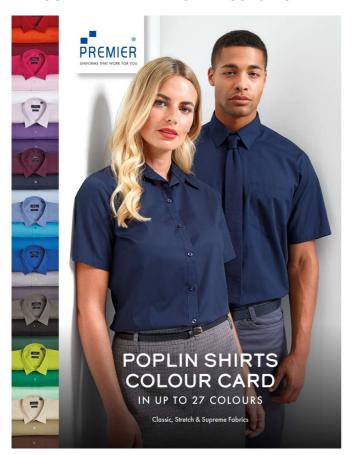

#### In up to 27 colours

Classic, Stretch & Supreme Fabrics

The colour card contains a compilation of cut fabric swatches to help you choose the perfect colour. The colours displayed on monitors can often be different from reality, depending on different monitor settings and screen quality.

The colour card gives you the opportunity to see and touch each colour in real life, making it easier to make a purchase decision.

#### COLORS:

Color Cards

15 Jun 2025 05:17:27 Page 1 of 1