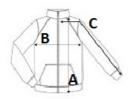

## **SIZE SPECIFICATION (CM)**

|                   | XS | S  | М  | L  | XL | 2XL | 3XL |
|-------------------|----|----|----|----|----|-----|-----|
| Pcs./€            | 8  | 8  | 8  | 8  | 8  | 8   | 8   |
| Body Length (A)   | 0  | 79 | 79 | 82 | 82 | 84  | 84  |
| Chest Width (B)   | 0  | 53 | 55 | 58 | 60 | 64  | 66  |
| Sleeve Length (C) | 0  | 65 | 66 | 66 | 67 | 67  | 68  |