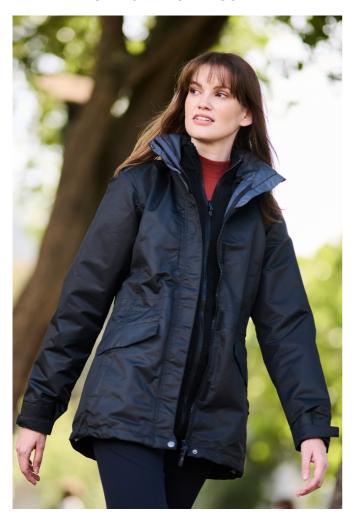

# RETRA148 WOMEN'S BENSON III - BREATHABLE 3 IN 1 JACKET

SYMMETRY

# Fabric Information

Waterproof and breathable Isotex 10000 100% polyester taslan fabric

Breathability rating 10,000g/m2/24hrs

Conforms to EN 343 Class 3:2

Windproof fabric

Mesh lined body

Taped seams

#### **Special Features**

Concealed hood with adjusters

Studded stormflap

Adjustable cuffs

2 lower pockets with zipped handwarmers and 2 lower cargo pockets

Zipped chest pocket

Adjustable shockcord waist and hem

Concealed zip entrance in lining for embroidery access

2 zipped lower pockets

Fleece cuffs

Adjustable shockcord hem

This product has no external logo branding

Made using recycled materials