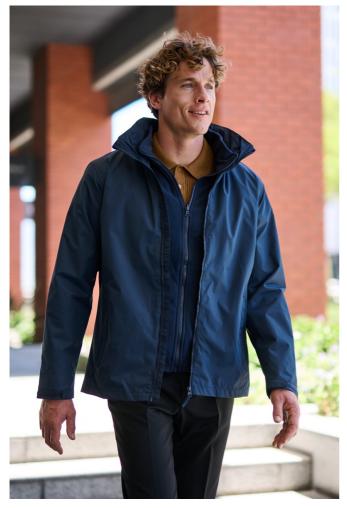

# RETRA150 CLASSIC 3-IN-1 WATERPROOF JACKET

HYDRAFORT 5000 SYMMETRY

### Fabric Information

Waterproof Hydrafort 5000 peached polyester fabric Polyester taffeta lining Windproof fabric Critical seam taping 220 series anti-pill Symmetry fleece **Special Features** 

Concealed hood with adjusters Adjustable cuffs 2 zipped lower pockets Hook and loop fastening at hem for embroidery access Interactive

2 lower pockets

Made using recycled materials