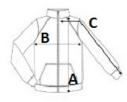

#### SIZE SPECIFICATION (CM)

|                   | XS | S     | м     | L  | XL | 2XL   | 3XL   |
|-------------------|----|-------|-------|----|----|-------|-------|
| Pcs./📦            | 8  | 8     | 8     | 8  | 8  | 8     | 8     |
| Body Length (A)   | 0  | 76.50 | 76.50 | 79 | 79 | 81.50 | 81.50 |
| Chest Width (B)   | 0  | 54    | 58    | 62 | 66 | 71    | 75    |
| Sleeve Length (C) | 0  | 67    | 68    | 69 | 70 | 71    | 72    |