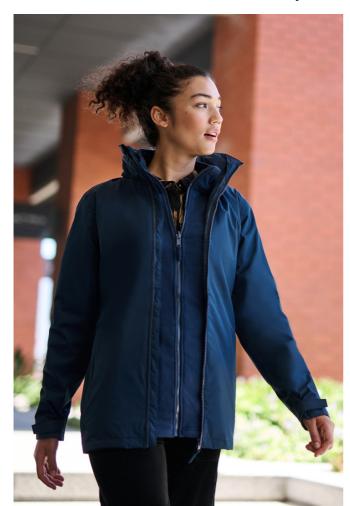

# **RETRA152** WOMENS CLASSIC 3 IN 1 JACKET Outlet

HYDRAFORT 5000

SYMMETRY

### Fabric Information

Waterproof Hydrafort 5000 peached polyester fabric

Polyester taffeta lining

Windproof fabric

Critical seam taping

#### **Special Features**

Concealed hood with adjusters

Adjustable cuffs

2 zipped lower pockets

Hook and loop fastening at hem for embroidery access

Interactive

2 lower pockets