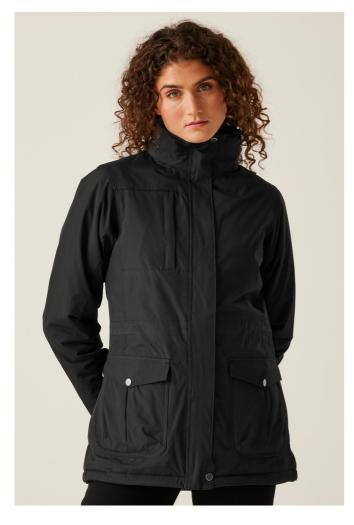

# RETRA204 WOMEN'S DARBY III INSULATED PARKA JACKET Outlet

REGATTA CARACTERISTICS PROFESSIONAL

#### Fabric Information

Waterproof Hydrafort 5000 peached polyester fabric Windproof fabric Thermo-Guard insulation Taped seams 160 GSM body insulation wadding weight **Special Features** Concealed hood with adjusters

Adjustable cuffs 2 lower pockets with zipped handwarmers and 2 lower cargo pockets

Mobile phone pocket Inner security pocket and zipped chest pocket

Concealed zip entrance in lining for embroidery access

This product has no external logo branding