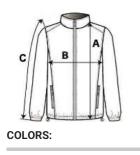

### SIZE SPECIFICATION (CM)

|                   | S  | М     | L     | XL    | 2XL   | 3XL   |
|-------------------|----|-------|-------|-------|-------|-------|
| Pcs./😰            | 8  | 8     | 8     | 8     | 8     | 8     |
| Body Length (A)   | 79 | 79    | 81.50 | 81.50 | 84    | 84    |
| Chest Width (B)   | 53 | 55    | 57.50 | 60    | 63.50 | 66.25 |
| Sleeve Length (C) | 65 | 65.50 | 66    | 66.50 | 67    | 67.50 |

Black

Navy