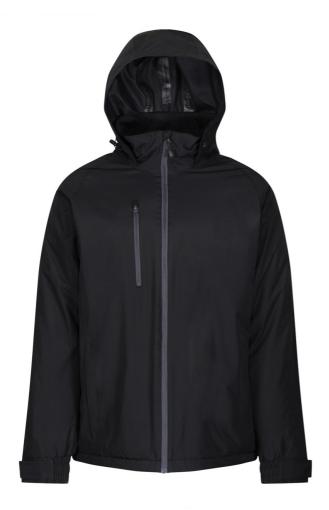

# RETRA207 HONESTLY MADE RECYCLED INSULATED JACKET Outlet

SYMMETRY

THERMO GUARD

#### **MAIN FEATURES**

105 g/m<sup>2</sup>

#### Fabric Information

Breathability rating 25,000g/m2/24hrs

100% Recycled polyester fabric

Waterproof and breathable Isotex 10000 100% polyester fabric

Durable water repellent finish

Taped seams

Thermo-Guard lightweight insulation

100% Recycled polyester lining fabric

Fleece lined body and collar

#### **Special Features**

2 zipped lower pockets

Zipped chest pocket

Concealed hood

Concealed zip entrance in lining for embroidery access

Adjustable cuffs

Inner security pocket

Elasticated hem

Made using recycled materials