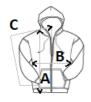

## SIZE SPECIFICATION (CM)

|                   | XS   | S  | М    | L    | XL   | 2XL | 3XL  |
|-------------------|------|----|------|------|------|-----|------|
| Pcs./€            | 8    | 8  | 8    | 8    | 8    | 8   | 8    |
| Body Length (A)   | 76,5 | 79 | 79   | 81,5 | 81,5 | 84  | 84   |
| Chest Width (B)   | 51   | 55 | 59   | 63   | 67   | 72  | 76   |
| Sleeve Length (C) | 80,5 | 82 | 83,5 | 85   | 86,5 | 88  | 89,5 |