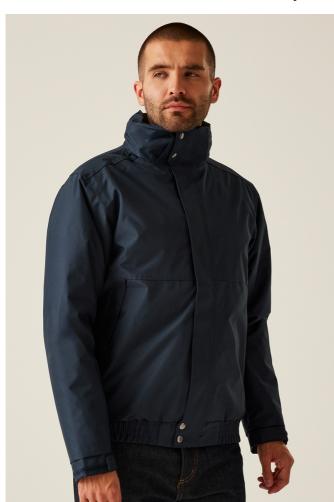

# RETRA221 BLOCKADE WATERPROOF JACKET Outlet

HYDRAFORT 5000

## **MAIN FEATURES**

270 g/m<sup>2</sup>

### Fabric Information

Polyester 100%

Heavy duty 300D Oxford polyester fabric

Waterproof Hydrafort 5000 polyester fabric

Part fleece lined

#### **Special Features**

2 zipped lower pockets Internal security pocket

Elasticated hem

Adjustable cuffs

Grown on hood with roll away function

D-ring attachment

Stormflap with hook and loop fastening

Concealed zip entrance in lining for embroidery access

# COLORS:

Black

Navy

15 Jun 2025 15:55:29 Page 1 of 1