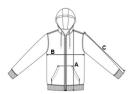

# SIZE SPECIFICATION (CM)

|                   | S    | М    | L    | XL   | 2XL  | 3XL  |
|-------------------|------|------|------|------|------|------|
| Pcs./€            | 8    | 8    | 8    | 8    | 8    | 8    |
| Body Length (A)   | 73,5 | 73,5 | 76   | 76   | 78,5 | 78,5 |
| Chest Width (B)   | 55,5 | 59   | 63,5 | 67,5 | 72,5 | 76,5 |
| Sleeve Length (C) | 67   | 68   | 69   | 70   | 71   | 72   |