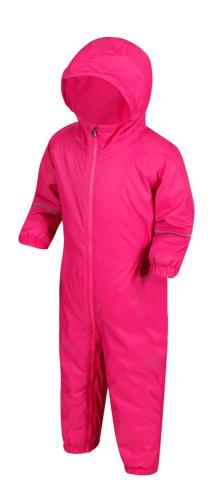

# RETRA223 JUNIOR SPLASH-IT-SUIT Outlet

ISOLITE

#### **Special Features**

Taped seams

Durable water repellent finish

Thermoguard insulation

Fleece lining to body and hood

Grown on hood

Elasticated waist and cuffs

Reflective trim

# COLORS:

Jem Navy Red

15 Jun 2025 06:05:51 Page 1 of 1