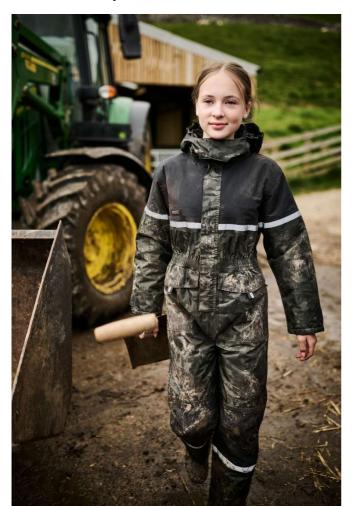

# RETRA232 JUNIOR RANCHER WATERPROOF INSULATED COVERALL Outlet

#### **Special Features**

A small capsule of junior agricultural products, to compliment our existing Country range High loft polyester insulation— $120 \mathrm{gsm}$  body and  $100 \mathrm{gsm}$  sleeve

Quilted polyamide lining

Detachable hood

Adjustable cuffs

Elasticated waist

2 patch pockets to the back with snap closures

2 front pockets

Reinforced self fabric overlay at knees for durability

## COLORS:

Camo/Black

17 May 2025 08:41:39 Page 1 of 1