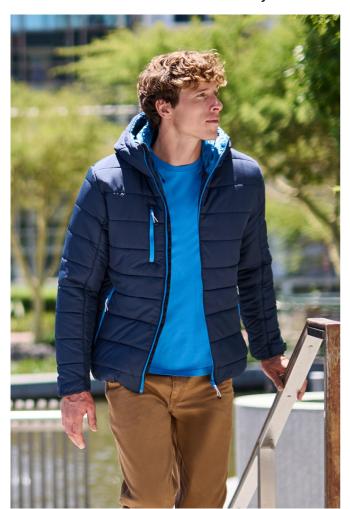

# **RETRA241** NAVIGATE THERMAL JACKET

**WARM**LOFT

### **MAIN FEATURES**

 $165 \text{ g/m}^2$ 

## Fabric Information

100% polyester fabric

Recycled polyester high warmth padding

#### **Special Features**

Drawcord hood adjuster

Adjustable cuffs with velcro fastening

Inner pocket

2 zipped lower pockets and 1 chest pocket

Concealed zip entrance in lining for embroidery/print access

Warmloft performance technology insulation

Made using recycled materials

#### Suggested Decoration:

Embroidery, Heat transfer, Screen printing

#### **Country Of Origin:**

Burma

**2025: p. 356 2025: p. 356** 

**2**024: **p. 127 2**024: **p. 127** 