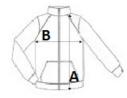

#### SIZE SPECIFICATION (CM)

|                 | S    | М    | L    | XL   | 2XL  | 3XL  |
|-----------------|------|------|------|------|------|------|
| Pcs./😰          | 8    | 8    | 8    | 8    | 8    | 8    |
| Body Length (A) | 70   | 70   | 72,5 | 72,5 | 75   | 75   |
| Chest Width (B) | 55,5 | 59,5 | 63,5 | 67,5 | 72,5 | 76,5 |