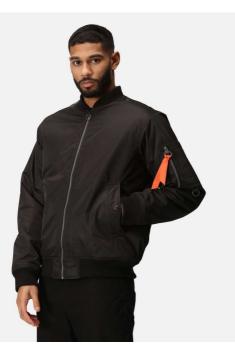

# RETRA255 PRO PILOT JACKET

## Fabric Information

Waterproof Hydrafort 100% polyester high shine fabric 100% Recycled Thermoguard insulation

100% polyester taffeta quilted lining

120g Thermoguard insulation

#### Special Features

Ribbed collar, hem and cuffs

2 x lower pockets with snap fastening

1 zipped sleeve pocket

D Ring detail

Internal zipped security pocket

Concealed zip entrance in lining for embroidery access

### Made using recycled materials Suggested Decoration:

Embroidery, Heat transfer, Screen printing

**Country Of Origin:** 

China

Wash dark colours separately

🖅 2025: p. 356 🖅 2024: **p. 129** 