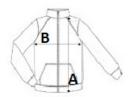

# SIZE SPECIFICATION (CM)

|                   | XS | S     | М     | L     | XL    | 2XL   |
|-------------------|----|-------|-------|-------|-------|-------|
| Pcs./€            | 8  | 8     | 8     | 8     | 8     | 8     |
| Body Length (A)   | 69 | 71    | 71    | 73.50 | 73.50 | 76    |
| Chest Width (B)   | 51 | 53.50 | 56    | 58.50 | 61    | 63.50 |
| Sleeve Length (C) | 71 | 72    | 73.50 | 75    | 76    | 77.50 |