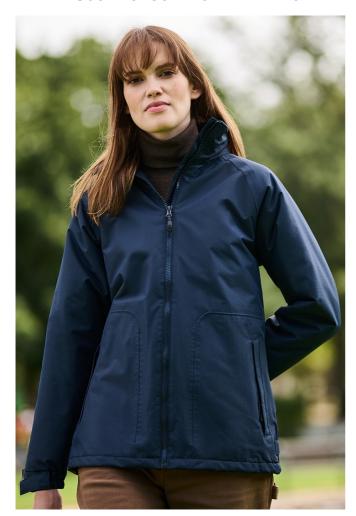

# RETRA306 HUDSON WOMEN - FLEECE-LINED JACKET

HYDRA FORT 5000

SYMMETRY

THERMO GUARD

#### Fabric Information

Waterproof Hydrafort 5000 polyester matrix dobby fabric

220 series anti-pill Symmetry fleece lining

Fleece lined collar

Thermo-Guard insulation to sleeves

Windproof fabric

Taped seams

#### **Special Features**

Concealed hood with adjusters

Adjustable cuffs

2 zipped lower pockets

Mobile phone pocket

Inside pocket

Adjustable shockcord hem

Studded side adjusters

Concealed zip entrance in lining for embroidery access

Shaped fit

Made using recycled materials