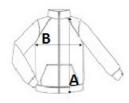

# SIZE SPECIFICATION (CM)

|                   | S     | м  | L     | XL | 2XL   | 3XL   |
|-------------------|-------|----|-------|----|-------|-------|
| Pcs./🗊            | 8     | 8  | 8     | 8  | 8     | 8     |
| Body Length (A)   | 79    | 79 | 81    | 81 | 84    | 84    |
| Chest Width (B)   | 58.50 | 61 | 63.50 | 66 | 70    | 73.50 |
| Sleeve Length (C) | 80    | 81 | 82.50 | 84 | 85.50 | 87.50 |