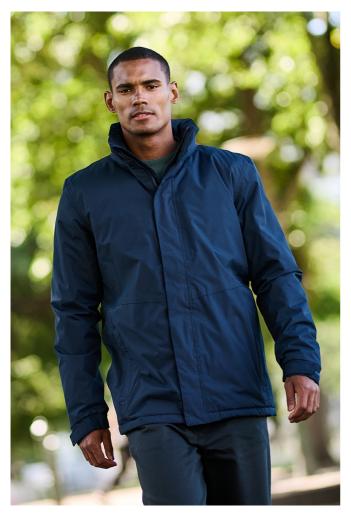

# RETRA361 BEAUFORD - INSULATED JACKET

| REGATTA<br>PROFESSIC |              |
|----------------------|--------------|
| HYDRAFORT 5000       | THERMO GUARD |

### 200 g/m<sup>2</sup>

Fabric Information

Waterproof Hydrafort 5000 peached polyester fabric Windproof fabric Taped seams Polyester lined Thermo-Guard insulation 110 GSM body insulation wadding weight

#### **Special Features**

Concealed hood with adjuster Stormfl ap with hook and loop Adjustable cuffs Inside pocket 2 zipped lower pockets Adjustable shockcord hem Concealed zip entrance in lining for embroidery access Made using recycled materials

#### COLORS:

Classic Red

Navy