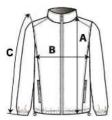

## SIZE SPECIFICATION (CM)

|                   | S  | М  | L    | XL   | 2XL | 3XL |
|-------------------|----|----|------|------|-----|-----|
| Pcs./♥            | 12 | 12 | 12   | 12   | 12  | 12  |
| Body Length (A)   | 77 | 77 | 79,5 | 79,5 | 82  | 82  |
| Chest Width (B)   | 56 | 59 | 62   | 66   | 71  | 75  |
| Sleeve Length (C) | 68 | 69 | 70   | 71   | 72  | 73  |