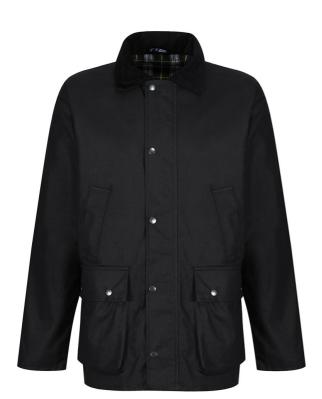

# RETRA410 BANBURY WAX JACKET Outlet

HYDRA FORT 5000

SYMMETRY

#### **MAIN FEATURES**

385 g/m<sup>2</sup>

Fabric Information

100% Coolweave cotton with authentic wax finish

Durable water repellent finish

Special Features

Part 100% cotton check, part 100% polyester taffeta lining

Corduroy collar trim

2 Angled welt pockets

2 front large pockets with hem bellows

Concealed zip entrance in lining for embroidery access

## Suggested Decoration:

Embroidery

#### Country Of Origin:

United Kingdom

Wipe clean only 🔯 🔀 💥

### COLORS:

Black

Brown

Dark Khaki

Navy

15 Jun 2025 15:41:15 Page 1 of 1