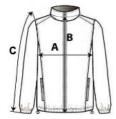

## SIZE SPECIFICATION (CM)

|                        | S     | М     | L     | XL    | 2XL   | 3XL   |
|------------------------|-------|-------|-------|-------|-------|-------|
| Pcs./€                 | 16    | 16    | 16    | 16    | 16    | 16    |
| Chest Width (B)        | 50.50 | 54.50 | 58.80 | 62.50 | 67.50 | 71.50 |
| Center Back Length (A) | 68.50 | 71    | 73.50 | 73.50 | 76    | 76    |
| Sleeve Length (C)      | 67    | 68    | 69    | 70    | 71    | 72    |