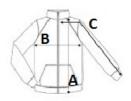

### SIZE SPECIFICATION (CM)

|                   | S  | М  | L    | XL   | 2XL | 3XL |  |
|-------------------|----|----|------|------|-----|-----|--|
| Pcs./₽            | 8  | 8  | 8    | 8    | 8   | 8   |  |
| Body Length (A)   | 70 | 70 | 72,5 | 72,5 | 75  | 75  |  |
| Chest Width (B)   | 54 | 57 | 60   | 63   | 66  | 70  |  |
| Sleeve Length (C) | 67 | 68 | 69   | 70   | 71  | 72  |  |