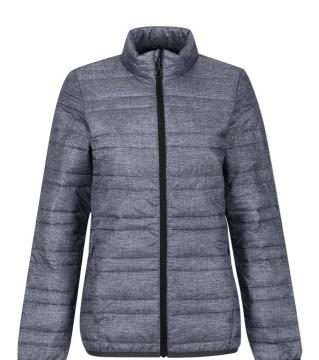

# RETRA497 WOMEN'S FIREDOWN DOWN-TOUCH INSULATED JACKET Outlet

WARMLOFT

WATERREPELLENT

### **Fabric Information**

100% Polyamide with water repellent and cire finish

Durable water repellent finish

Warmloft down-touch performance technology insulation

High loft polyester insulation - 60gsm

Polyester taffeta lining

#### **Special Features**

Inner zip guard

2 zipped lower pockets

This product has no external logo branding

Stretch binding to cuffs and hem