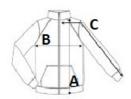

# SIZE SPECIFICATION (CM)

|                   | S  | М    | L    | XL   | 2XL | 3XL  |
|-------------------|----|------|------|------|-----|------|
| Pcs./₽            | 8  | 8    | 8    | 8    | 8   | 8    |
| Body Length (A)   | 68 | 68   | 70,5 | 70,5 | 73  | 73   |
| Chest Width (B)   | 50 | 52   | 54,5 | 57   | 61  | 63   |
| Sleeve Length (C) | 64 | 64,5 | 65   | 65,5 | 66  | 66,5 |