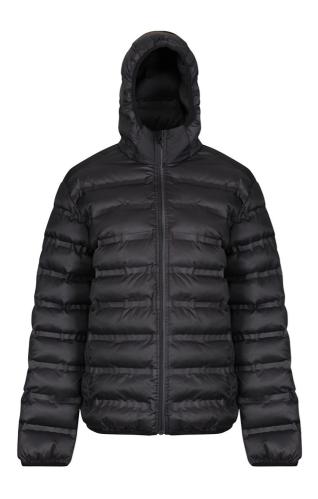

# RETRA523 X-PRO ICEFALL III PERFORMANCE INSULATED SEAMLESS QUILT JACKET Outlet

HYDRAFORT 5000

SYMMETRY

## Fabric Information

100% Polyester water repellent quilted micro poplin fabric

Welded seam detail

Highly windproof

Warmloft performance technology insulation

### **Special Features**

Insulated grown on hood

Stretch binding to hood opening, cuffs and hem

2 zipped lower pockets

Easily compressible