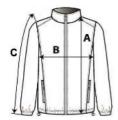

# SIZE SPECIFICATION (CM)

|                   | S    | М    | L  | XL | 2XL  | 3XL  |
|-------------------|------|------|----|----|------|------|
| Pcs./♥            | 8    | 8    | 8  | 8  | 8    | 8    |
| Body Length (A)   | 72,5 | 72,5 | 75 | 75 | 77,5 | 77,5 |
| Chest Width (B)   | 54   | 58   | 62 | 66 | 71   | 75   |
| Sleeve Length (C) | 67   | 68   | 69 | 70 | 71   | 72   |