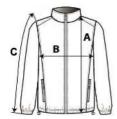

### SIZE SPECIFICATION (CM)

|                   | S  | М    | L    | XL   | 2XL | 3XL  |
|-------------------|----|------|------|------|-----|------|
| Pcs./€            | 8  | 8    | 8    | 8    | 8   | 8    |
| Body Length (A)   | 68 | 68   | 70,5 | 70,5 | 73  | 73   |
| Chest Width (B)   | 51 | 53   | 55,5 | 58   | 62  | 64   |
| Sleeve Length (C) | 65 | 65,5 | 66   | 66,5 | 67  | 67,5 |