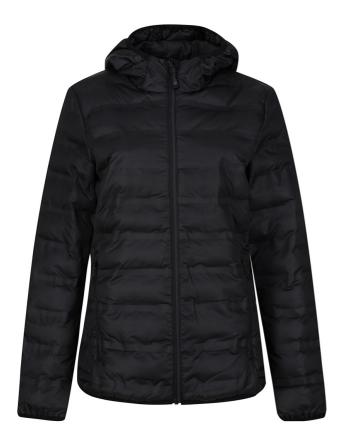

# **RETRA524** WOMEN'S X-PRO ICEFALL III PERFORMANCE INSULATED SEAMLESS QUILT JACKET Outlet

HYDRA FORT 5000

SYMMETRY

#### **MAIN FEATURES**

 $160 \text{ g/m}^2$ 

## Fabric Information

100% Polyester water repellent quilted micro poplin fabric

Welded seam detail

Highly windproof

Warmloft performance technology insulation

#### Special Features

Insulated grown on hood

Stretch binding to hood opening, cuffs and hem

2 zipped lower pockets

Easily compressible

COLORS:

Black

15 Jun 2025 06:59:01 Page 1 of 1