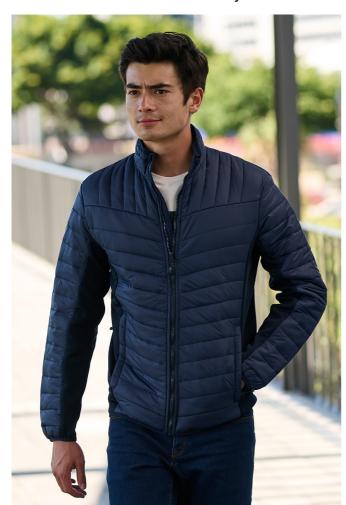

# RETRA529 TOURER HYBRID JACKET

WARMLOFT

**EXTOL** STRETCH

## Fabric Information

100% polyamide with water repellent and cire finish

Extol stretch side panels

Durable water repellent finish to body

Synthetic Warmloft down-touch water repellent insulation

#### **Special Features**

Easily compressible

Lightweight fill

Inner zip guard

2 zipped lower pockets

Stretch binding to hood opening, cuffs and hem

This product has no external logo branding

Made using recycled materials