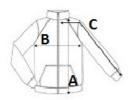

## SIZE SPECIFICATION (CM)

|                   | S  | М  | L    | XL   | 2XL | 3XL |
|-------------------|----|----|------|------|-----|-----|
| Pcs./₽            | 8  | 8  | 8    | 8    | 8   | 8   |
| Body Length (A)   | 73 | 73 | 75,5 | 75,5 | 78  | 78  |
| Chest Width (B)   | 50 | 54 | 58   | 62   | 67  | 71  |
| Sleeve Length (C) | 67 | 68 | 69   | 70   | 71  | 72  |