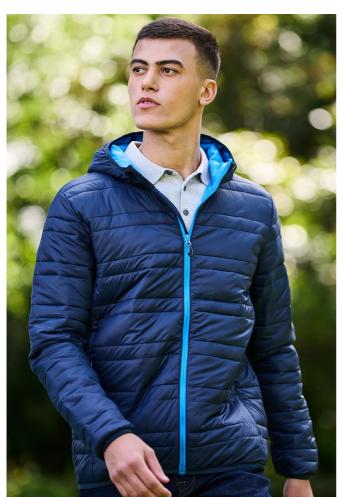

# RETRA530 HOODED PACKAWAY FIREDOWN JACKET Outlet

WARMLOFT

## **MAIN FEATURES**

37 g/m<sup>2</sup>

Fabric Information

100% polyamide with water repellent and cire finish

Warmloft down-touch performance technology insulation

High loft polyester insulation - 60gsm

Polyester taffeta lining

Special Features

Grown on hood

2 zipped lower pockets

Inner zip guard

Packs away into stuff sack

This product has no external logo branding