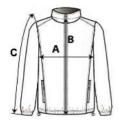

# SIZE SPECIFICATION (CM)

|                   | S  | М  | L     | XL | 2XL | 3XL   |
|-------------------|----|----|-------|----|-----|-------|
| Pcs./€            | 8  | 8  | 8     | 8  | 8   | 8     |
| Body Length (A)   | 70 | 70 | 73    | 73 | 75  | 75    |
| Chest Width (B)   | 53 | 57 | 59.50 | 62 | 66  | 68.50 |
| Sleeve Length (C) | 67 | 69 | 69    | 70 | 71  | 72    |