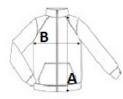

## SIZE SPECIFICATION (CM)

|                   | S     | м     | L  | XL    | 2XL   | 3XL |
|-------------------|-------|-------|----|-------|-------|-----|
| Pcs./📦            | 8     | 8     | 8  | 8     | 8     | 8   |
| Body Length (A)   | 68    | 68    | 71 | 71    | 73    | 73  |
| Chest Width (B)   | 50.50 | 52.50 | 55 | 57.50 | 61.50 | 64  |
| Sleeve Length (C) | 64    | 65    | 65 | 66    | 66    | 67  |