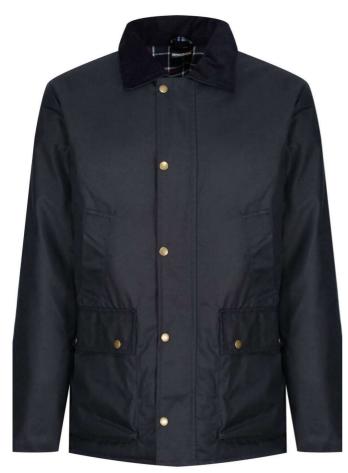

# RETRA532 PENSFORD INSULATED WAX JACKET Outlet

REGATTA C

#### Fabric Information

100% Coolweave cotton with authentic wax finish

### Durable water repellent finish

Special Features

#### Thermoguard insulation

Part 100% cotton check, part 100% polyester taffeta lining

Corduroy collar trim

2 angled welt pockets

2 front large pockets with hem bellows

Concealed zip entrance in lining for embroidery access

COLORS:

Black