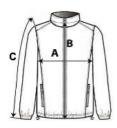

#### SIZE SPECIFICATION (CM)

|                   | S  | м  | L    | XL   | 2XL | 3XL |
|-------------------|----|----|------|------|-----|-----|
| Pcs./📦            | 8  | 8  | 8    | 8    | 8   | 8   |
| Body Length (A)   | 77 | 77 | 79,5 | 79,5 | 82  | 82  |
| Chest Width (B)   | 56 | 59 | 62   | 66   | 71  | 75  |
| Sleeve Length (C) | 68 | 69 | 70   | 71   | 72  | 73  |