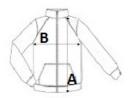

# **SIZE SPECIFICATION (CM)**

|                 | S    | М  | L    | XL   | 2XL | 3XL  |
|-----------------|------|----|------|------|-----|------|
| Pcs./♥          | 8    | 8  | 8    | 8    | 8   | 8    |
| Body Length (A) | 68,5 | 71 | 73,5 | 73,5 | 76  | 78,5 |
| Chest Width (B) | 50   | 54 | 58   | 62   | 67  | 75   |