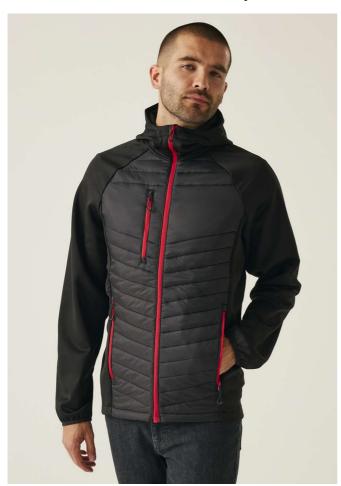

# RETRA549 NAVIGATE HYBRID JACKET

WARMLOFT

# Special Features

Polyamide panels to the body

Lightweight recycled warmloft fill

Durable WR finish

Power stretch hood, sleeves and side of the body provides comfort and ease of movement

Ideal for decoration with strategically placed baffles

Running in 5 colours as part of our new Navigate range

2 lower front zipped pockets

Zipped chest pocket

#### Suggested Decoration:

Heat transfer, Screen printing