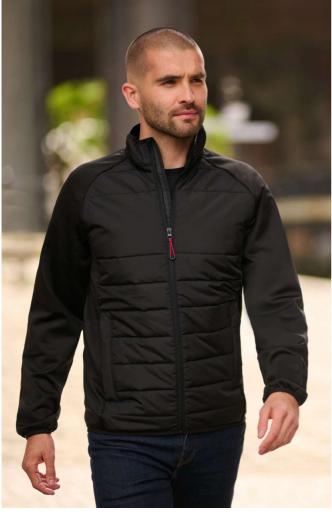

## RETRA590 ESSENTIAL HYBRID JACKET New

| REGATTA CARACTERISTICA PROFESSIONAL |          |               |                |     |  |  |  |  |  |
|-------------------------------------|----------|---------------|----------------|-----|--|--|--|--|--|
|                                     | WARMLOFT | EXTOL STRETCH | WATERREPELLENT |     |  |  |  |  |  |
| puller                              | WARMLOFT | EXTOL STRETCH | WATERREPELL    | ENT |  |  |  |  |  |

## MAIN FEATURES

84 g/m<sup>2</sup>

Fabric Information

Lightweight 20d polyamide fabric Extol stretch sleeves and side panels for fit and freedom of movement

Durable water repellent finish

Warmloft down-touch lightweight insulation - 120gsm

2 zipped lower pockets

Stretch binding to collar, cuffs and hem

Supplied with 4 alternative colour zip pullers

Ideal for decoration

Made using recycled materials

Country Of Origin:

Bangladesh