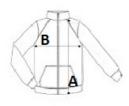

## SIZE SPECIFICATION (CM)

|                 | XS | S  | м  | L    | XL   | 2XL | 3XL |
|-----------------|----|----|----|------|------|-----|-----|
| Pcs./           | 12 | 12 | 12 | 12   | 12   | 12  | 12  |
| Body Length (A) | 0  | 71 | 71 | 73,5 | 73,5 | 76  | 76  |
| Chest Width (B) | 0  | 51 | 54 | 57   | 61   | 66  | 70  |